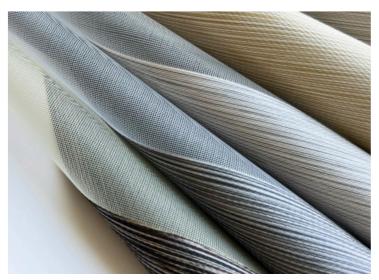

Santa Fe combines a modern and stylish color offering with a shimmering accent tending to make one think of quartz stone. The fabric is crafted with both sheer and light-filtering materials to efficiently balance privacy and natural light.

RO MA N SH AD ES

CREAM BL2002

CARAMEL BL2003

SILVER POLISH BL2004

CHARCOAL BLUE BL2005

PEARL BL2001 RARE WOOD BL2008