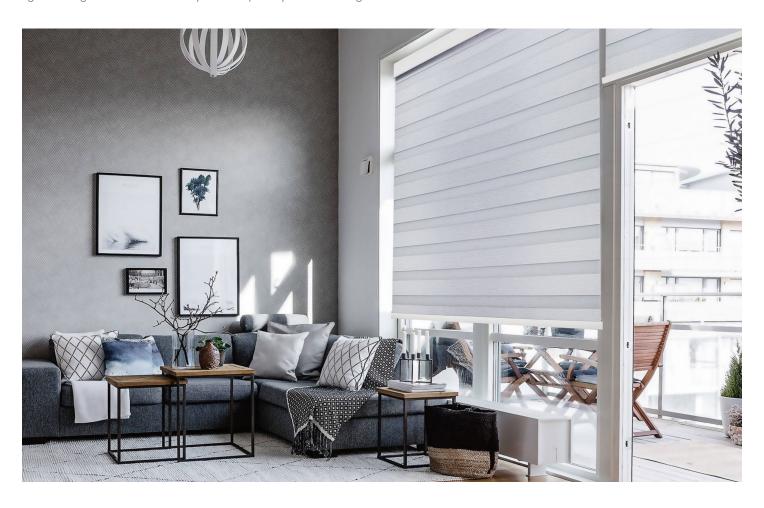

Santa Fe combines a modern and stylish color offering with a shimmering accent tending to make one think of quartz stone. The fabric is crafted with both sheer and light-filtering materials to efficiently balance privacy and natural light.