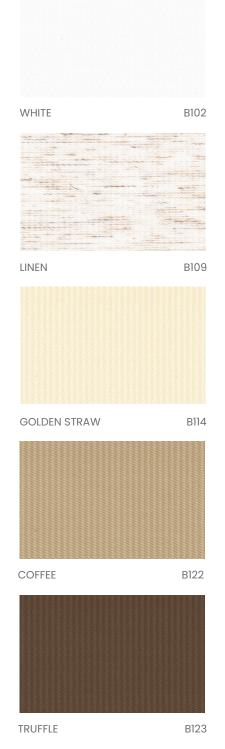

# SCAPES

LIGHT-FILTERING (L/F) ZEBRA SHADE COLLECTION

Your Solutions Weaver and Fabric Supp

Warm, earthy tones and a wonderful texture make Scapes perfect for both casual and formal décor.

RO LLER SH AD ES

### PRODUCT SPECIFICATIONS

| COMPOSITION              | 100% Polyester  |
|--------------------------|-----------------|
| ROLL WIDTH               | 102″            |
| ROLL LENGTH              | 54.7 yd         |
| WEIGHT / YD <sup>2</sup> | 3.53 oz/yd²± 5% |
| SHEER & SOLID REPEAT     | 2.95" / 1.97"   |