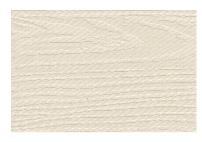

Unique from YUMA's other 100% polyester Zebra shades, Sedona is constructed with PVC-coated yarns for enhanced performance and durability. The fabric is waterproof, fire retardant, mildewproof, and very effective at blocking solar radiation. The pattern of Sedona is also distinctive, with a design reminiscent of natural bark.

RO MA N SH AD ES

SILKY WHITE SC-TB1-101

RICH CREAM SC-TB1-102

MILK CHOCOLATE SC-TB1-105

SPARKLING FROST SC-TB1-103 SMOKEY GRAY SC-TB1-104