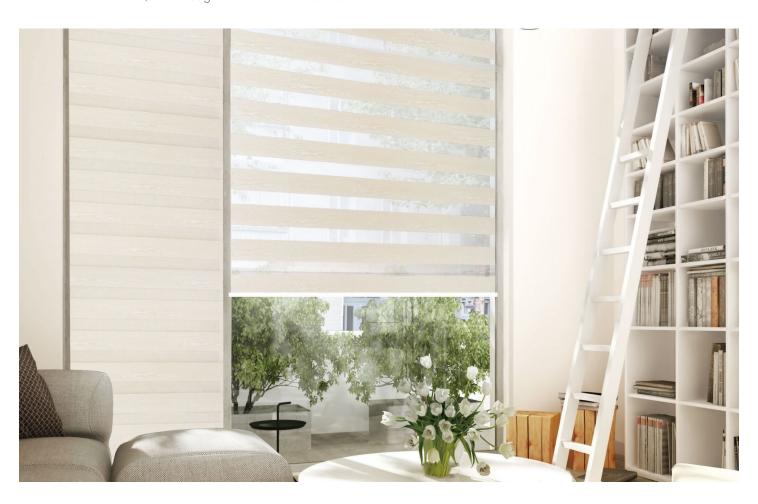

Unique from YUMA's other 100% polyester Zebra shades, Sedona is constructed with PVC-coated yarns for enhanced performance and durability. The fabric is waterproof, fire retardant, mildewproof, and very effective at blocking solar radiation. The pattern of Sedona is also distinctive, with a design reminiscent of natural bark.