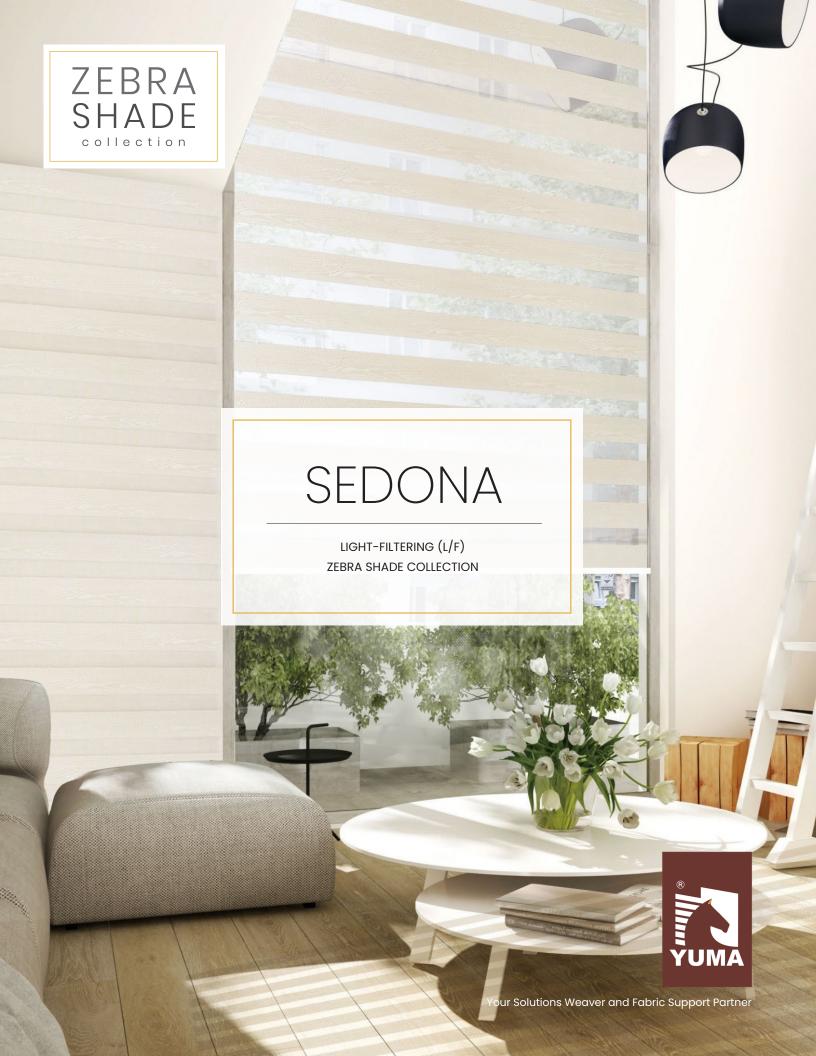

Unique from YUMA's other 100% polyester Zebra shades, Sedona is constructed with PVC-coated yarns for enhanced performance and durability. The fabric is waterproof, fire retardant, mildewproof, and very effective at blocking solar radiation. The pattern of Sedona is also distinctive, with a design reminiscent of natural bark.