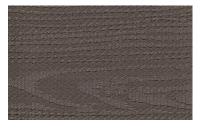

Unique from YUMA's other 100% polyester Zebra shades, Sedona is constructed with PVC-coated yarns for enhanced performance and durability. The fabric is waterproof, fire retardant, mildewproof, and very effective at blocking solar radiation. The pattern of Sedona is also distinctive, with a design reminiscent of natural bark.