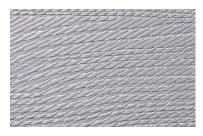

Unique from YUMA's other 100% polyester Zebra shades, Sedona is constructed with PVC-coated yarns for enhanced performance and durability. The fabric is waterproof, fire retardant, mildewproof, and very effective at blocking solar radiation. The pattern of Sedona is also distinctive, with a design reminiscent of natural bark.