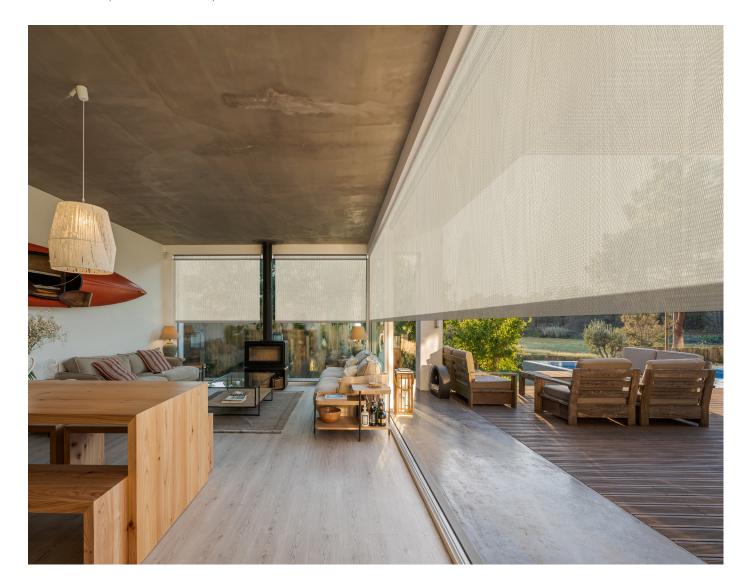

# F SCREEN 90

OPENNESS FACTOR 5% SCREEN FABRIC

Your Solutions Weaver and Fabric Support Partner

F Screen 90 provides the best combined performance of view through and solar control due to its symmetric basketweave structure, strong, fiberglass core yarn structure, and two available openness factors. It is an optimal choice for any installation, residential, or commercial.