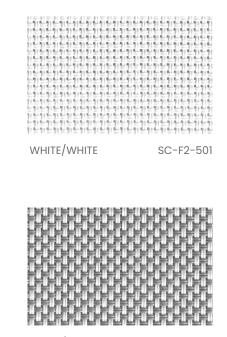

RO LLER SH AD ES

RO MA N SH AD ES

PA NE L TR AC KS

SK YLIGHT TR AC KS

WHITE/GRAY

SC-F2-503

WHITE/LINEN

SC-F2-502