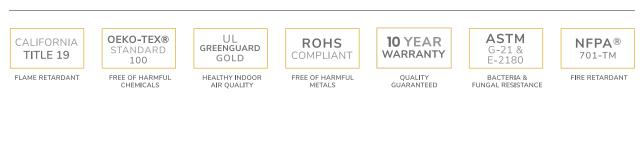

|
| WEIGHT / YD <sup>2</sup> | (5%) 12.87 oz/yd²       |
| THICKNESS                | .020" ± 5%              |
| COLOR FASTNESS           | 8 Grade (SGS)           |
| YARN COUNT               | 52*44                   |
| BREAKING STRENGTH        | (5%) Warp 1700 N/5cm    |
|                          | (5%) Weft 1790 N/5cm    |

### CARE AND CLEANING

Remove dust with vacuum cleaner or compressed air. Do not scrub. Do not use solvents or any abrasive substance which might damage the coating on the fabric. Clean with a sponge or a soft brush dipped in soapy water using mild detergent. Rinse with clean water. Leave the shade down until completely dry. You can also rub the fabric very gently with a clean white pencil eraser to remove small stains.

### CERTIFICATIONS, TESTS, AND WARRANTY