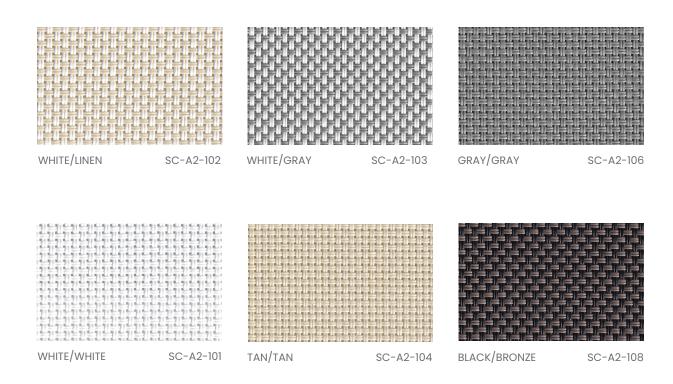

Omega is a popular fabric known for its simplicity of design, balanced weave, application versatility, and overall excellent solar control performance. All colors are available in openness factors 1%, 3%, and 5% for ultimate daylight control.

RO LLER SH AD ES

RO MA N SH AD ES

PA NE L TR AC KS

SK YLIGHT TR AC KS

BLACK/GRAY SC-A2-110

BRIGHT WHITE SC-A2-100 BLACK/BLACK SC-A2-111