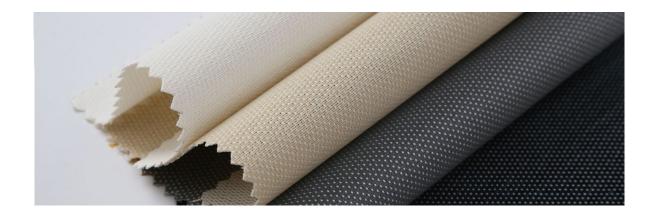

Apollo is a dual-sided fabric offering clean views with significant advantages in heat blockage and glare control. Position the front side of the material to the interior for glare control and the white backside to the exterior for excellent heat reflection

RO LLER SH AD ES

RO MA N SH AD ES

PA NE L TR AC KS

SK YLIGHT TR AC KS

WHITE SC-A8-301

LINEN SC-A8-302

BLACK SC-A8-304 GRAY SC-A8-303

## PRODUCT SPECIFICATIONS

COMPOSITION 30%Polyester + 70% PVC

ROLL WIDTH 118" ROLL LENGTH 33 yd

WEIGHT / YD $^2$  12.87oz/yd $^2$  THICKNESS .026"  $\pm$  5% COLOR FASTNESS 8 Grade (SGS)

YARN COUNT 50\*48

BREAKING STRENGTH Warp 1620 N/5cm